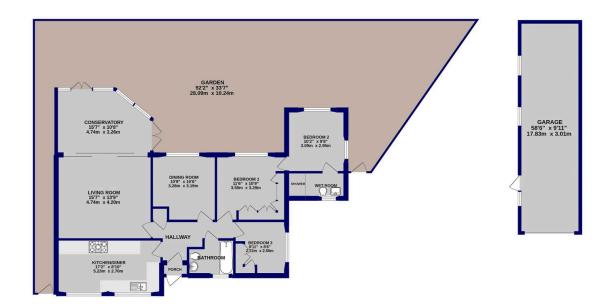

- · Sought After Shirley Oaks Location
- Large Sunny Conservatory
- · Family Bathroom Plus En-Suite Wet Room
- Off Street Parking and Garage
- Please Quote Ref; TH0310 For All Enquiries

GROUND FLOOR 1080 sq.ft. (100.4 sq.m.) approx.

GARAGE 534 sq.ft. (49.6 sq.m.) approx.

TOTAL FLOOR AREA: 1614 sq.ft. (150.0 sq.m.) approx.

Thilst every attempt has been made to ensure the accuracy of the floorplan contained here, measurements of doors, windows, rooms and any other items are approximate and no responsibility is taken for any enror, or mission or mis-statement. This plan is for flustrative purposes only and should be used as such by any